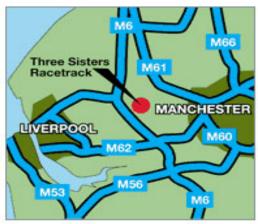

## **Directions and Accommodation Information**

Three Sisters Race Circuit Aston-in-Makerfield Wigan WN4 8DD

**Emergency Number: n/a** 

M6 JUNCTION 25 (signposted A49 Wigan & Wigan Pier)

Down long slip road to roundabout where you turn right, (signposted A49 Ashton), also a Brown directional sign for THREE SISTERS.