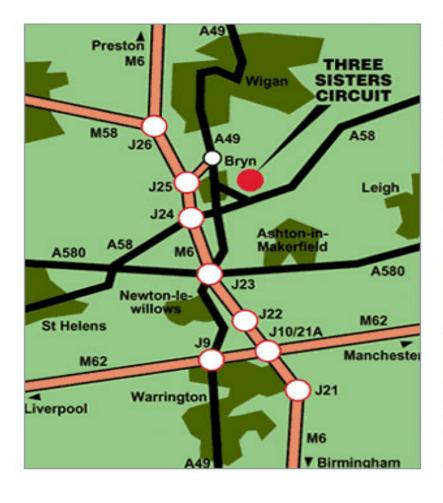

## **Directions and Accommodation Information**

Three Sisters Race Circuit Aston-in-Makerfield Wigan WN4 8DD

**Emergency Number: n/a** 

M6 JUNCTION 25 (signposted A49 Wigan & Wigan Pier)

Down long slip road to roundabout where you turn right, (signposted A49 Ashton), also a Brown directional sign for THREE SISTERS.

Along A49 for just over 3 / 4 mile to the first set of traffic lights, (shops on left), turn left into BRYN road, also signposted GOLBOURNE.

Along BRYN road for approx 1 / 4 mile, turn left into LOCKETT road onto SOUTH LANCS INDUSTRIAL ESTATE.

Along LOCKETT road for approx 1 / 4 mile and then left into Three Sisters Road.

Please note: There is no exit at junction 25 for Southbound M6 Traffic.

For Southbound customers we recommend proceeding to Junction 24 (1 mile) and returning Northbound to junction 25.