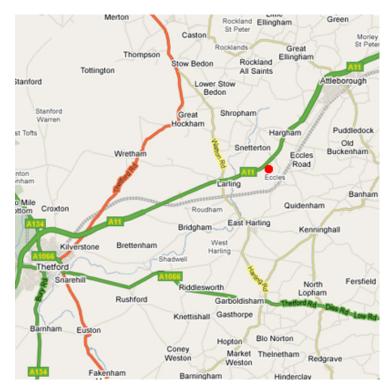

## **Snetterton Race Circuit**

Snetterton Circuit Norwich Norfolk NR16 2JU

#### **Location / Directions:**

Follow the A11 from London to Norwich. The Circuit is approx. 10 miles from Thetford

## From the South

Leave the M11 at junction 9 and follow the A11.

### From the North or West.

Take the M11/A11 and join the A11 after Newmarket.