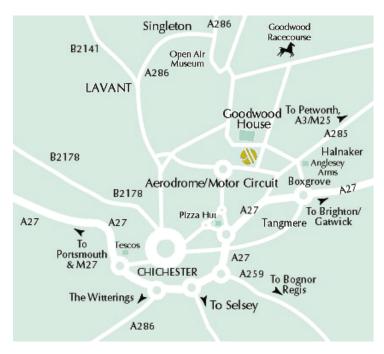

## Location / Directions:

- From London A3. At Milford Roundabout take A286 via Haslemere and Midhurst.
- Before Chichester on leaving Singleton village take left turn over Downs past Goodwood Racecourse then follow brown tourist board signs for Goodwood House (approx 4 miles).
- From Southampton and Brighton take A27 to Chichester, Follow brown tourist board signs to Goodwood House