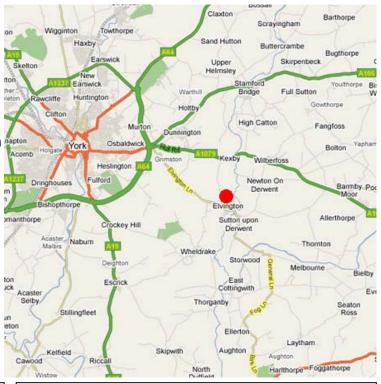

## **Location / Directions:**

Elvington is situated 7 miles south east of York City and 2 miles north west of Elvington Village.

The site lies adjacent to the B1228 Elvington Lane which leads to the A64 York Bypass.

From the B1228 look for Halifax Way and Whitby Road and enter on the right of the entrance to the Air Museum

On arrival at an event, there will be clear parking signs, and notices indicating where to register.