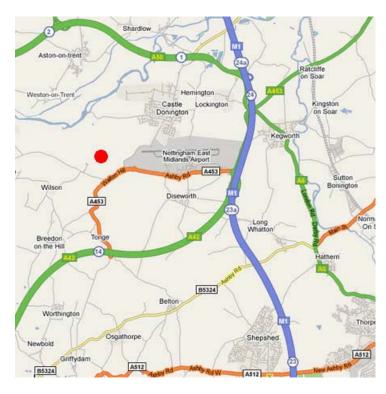

### **Location / Directions:**

#### From the South via the M1:

Leave the M1 at Junction 23A, following signs for East Midlands Airport. Continue straight over at the traffic lights towards East Midlands Airport. At the next roundabout take the 1st exit and at the next set of traffic lights turn right. The Main Entrance to Donington Park is on the first left. At all times please follow the brown tourist signs for Donington Park. Please do not follow the signs for Pits & Paddock entrance.

#### From the North via the M1:

Leave the M1 at Junction 24 and follow the signs for East Midlands Airport. Continue straight over at the traffic lights towards East Midlands Airport. At the next roundabout take the 1st exit and at the next set of traffic lights turn right. The Main Entrance to Donington Park is on the first left. At all times please follow the brown tourist signs for Donington Park. Please do not follow the signs for Pits & Paddock entrance.

# From the South West via the M5 and M40 to the M42:

From the M5 join the M42 at Junction 4A and from the M40 join the M42 northbound at Junction 3A.

Continue northbound on the M42/A42. Exit the A42 at Junction 14 following the signs for East Midlands

Airport. Continue straight over at the traffic lights towards East Midlands Airport. At the next roundabout take the 1st exit and at the next set of traffic lights turn right. The Main Entrance to Donington Park is on the first left. At all times please follow the brown tourist signs for Donington Park. Please do not follow the signs for Pits & Paddock entrance.

#### From the North via the M6:

Leave the M6 at Junction 15 heading for Stoke-on-Trent and the Uttoxeter (A50 bypass). Once onto the A50, continue right through for approx 39 miles following the signs to for the M1. Leave the A50 at the junction signposted for Donington. Follow exit off roundabout signposted Castle Donington and the brown tourist sign for Donington Park. Continue through Castle Donnington village and the Main Entrance is on the right. Please do not follow the signs for Pits & Paddock entrance.