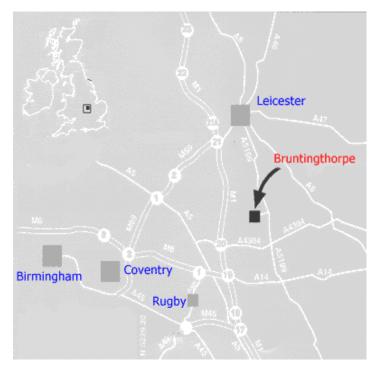

# **Location / Directions:**

#### Via M1 northbound

Exit at junction 20, turn onto A4304 (formerly A427), heading east towards Market Harborough. Through Walcote and onto North Kilworth, turn left onto B5414, sign posted Leicester, continue to T junction with A5199, and turn left on A5199 heading north towards Leicester. After approx 2.5 miles you will come to a small crossroads, turn left where signed Bruntingthorpe Industrial Estate, follow road, ignore any further signs for the Industrial estate and at the 90 degree right hand bend, turn sharp left onto a private access road leading into Bruntingthorpe Grounds

## Via M6 Eastbound

Exit at junction 1, turn left towards Lutterworth. At the major roundabout just outside Lutterworth, turn right onto A4304 (formerly A427), pass over M1 junction 20 and head east towards Market Harborough. Through Walcote and onto North Kilworth, turn left onto B5414, signposted Leicester, continue to T junction with A5199, turn left on A5199 heading north towards Leicester. After about 2.5 miles you will come to a small crossroads, turn left where signed Bruntingthorpe Industrial Estate, follow road, ignore any further signs for the Industrial Estate and at the 90 degree right hand bend, turn sharp left onto a private access road leading into Bruntingthorpe Grounds

### Via M14 Westbound

Exit at junction 1, turn right onto A5199 heading northbound towards Leicester, through Welford to Husbands Bosworth over the A4304 (formerly A427), still heading north towards Leicester. After about 2.5 miles you will come to a small crossroads, turn left where it is signed Bruntingthorpe Industrial Estate. Follow road, ignore any further signs for the Industrial Estate and at the 90 degree right hand bend, turn sharp left onto a private access road leading into Bruntingthorpe Grounds