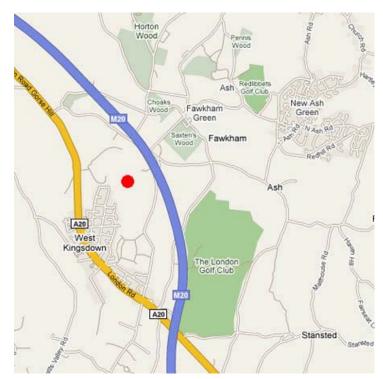

## **Brands Hatch Race Circuit**

**Brands Hatch Fawkham Dartford** Kent **DA3 8NG** 

**Emergency Number: n/a** 

## **Location / Directions:**

The Circuit is clearly signposted from the M25

From the M25 take junction 3 on to the A20 and follow the signs