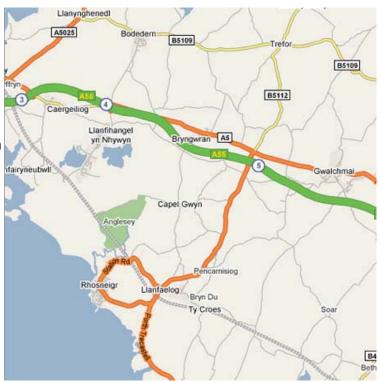

### **Location / Directions:**

- Approach is on the A5 and over the Britannia Bridge.
- The A5 becomes the A4080
- Follow signs to Rhosneigr
- Pass through the town and follow the route to Aberffraw
- The circuit is signposted from this road